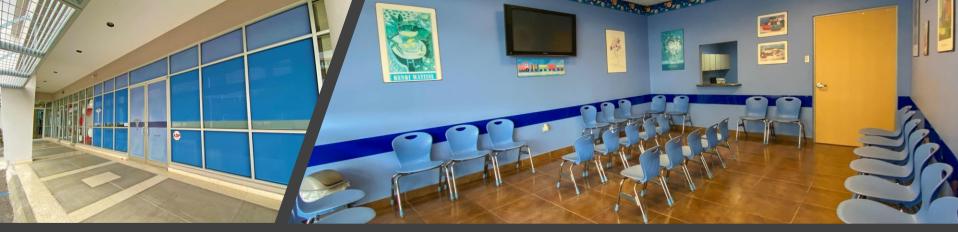

## Property at a Glance

Located on the 1st floor of the MCS Building

1,573 square feet

Reception area

Multiple private spaces, ideal for medical office

Two bathrooms

Ceramic tiles floors

Full load generator

Cistern

Air conditioning

Ample parking space

Remodeled

Enjoy your new office space Offered for lease at: \$19.95 per sf & CAM