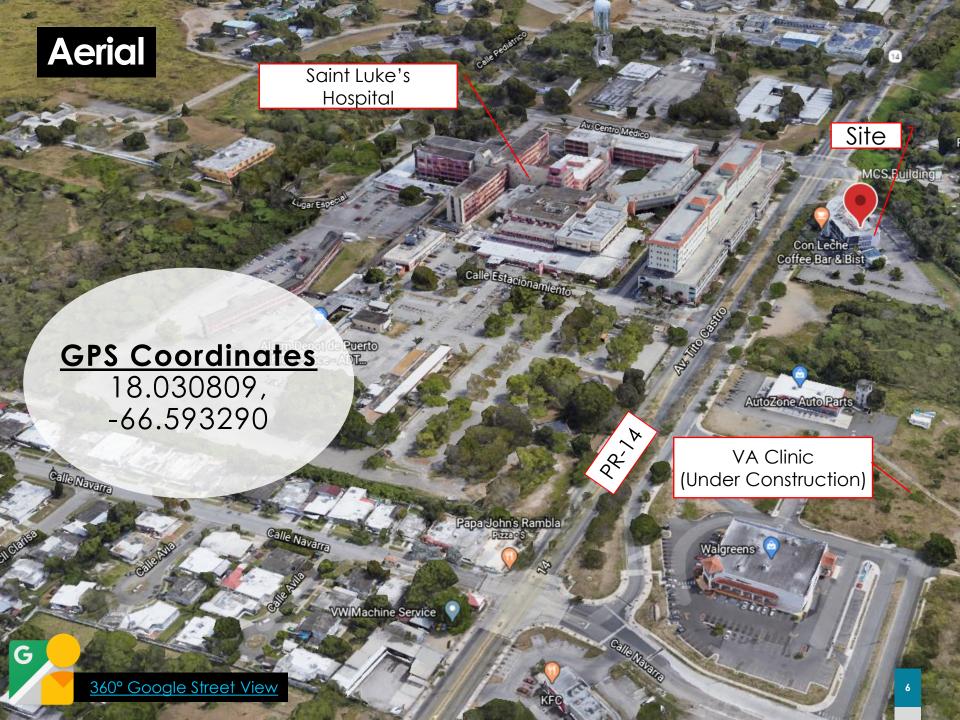

This unique site has public transportation on-site and proximity to major arterial roads such as:

- Tito Castro Ave. (PR-14)
- Luis A. Ferré Highway (PR-52)
- PR-10, Ponce-Adjuntas-Arecibo
- PR-12, Ave. Santiago de los Caballeros